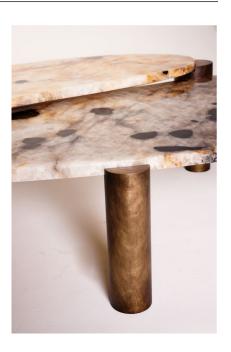

## **Xenolith Long Table**

<u>Series:</u> <u>Materials:</u> <u>Lead time</u>

Monument -Patagonia granite (pictured) 14-16 Weeks

-Brass be: -Steel

<u>Type:</u> -Stee Coffee Table

<u>Dimensions:</u> 76-1/4" x 48-1/4"x 16-1/2"\*

\*Custom stone options

\*Custom sizing made to order
for additional cost
-Aged and burnished brass
-Blackened Steel

<u>Price:</u> \$27,000 \*Custom material sizing finishing available