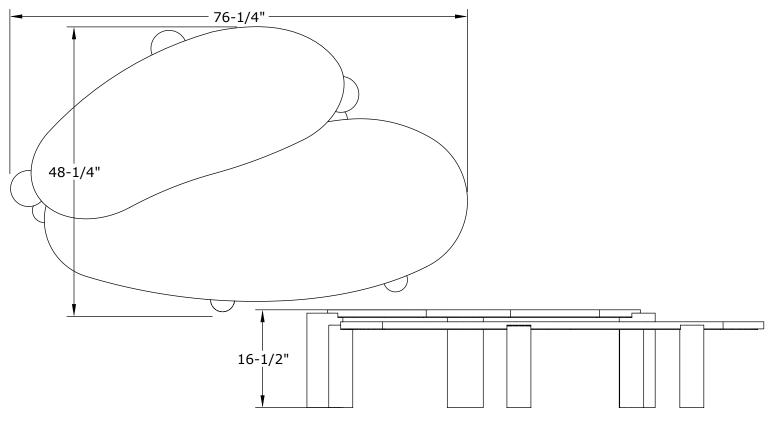

## **Xenolith Long Table**

<u>Series:</u> <u>Materials:</u> <u>Lead time</u>

Monument -Patagonia granite (pictured) 14-16 Weeks

-Brass be: -Steel

<u>Type:</u> -Stee Coffee Table

<u>Dimensions:</u> 76-1/4" x 48-1/4"x 16-1/2"\*