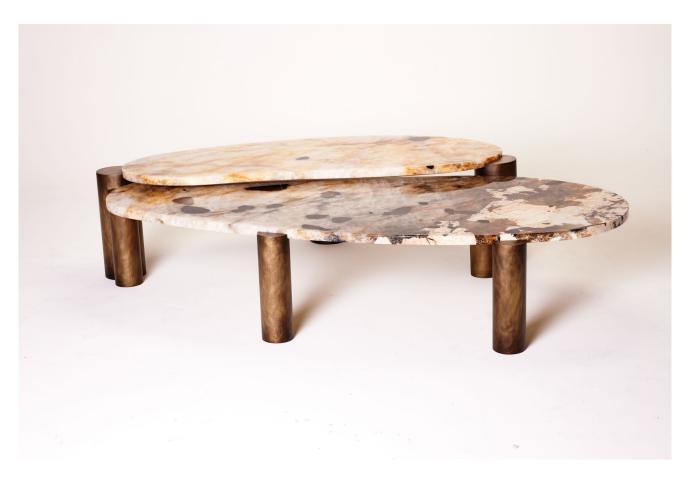

## **Xenolith Long Table**

<u>Series:</u> <u>Materials:</u> <u>Lead time</u>

Monument -Patagonia granite (pictured) 14-16 Weeks

-Brass be: -Steel

<u>Type:</u> -Stee Coffee Table

<u>Dimensions:</u> 76-1/4" x 48-1/4"x 16-1/2"\*

\*Custom stone options

\*Custom sizing made to order
for additional cost
-Aged and burnished brass
-Blackened Steel

<u>Price:</u> \$27,000 \*Custom material sizing finishing available