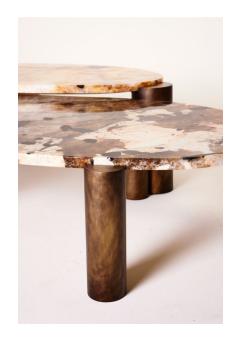

## **Xenolith Long Table**

<u>Series:</u> <u>Materials:</u> <u>Lead time</u>

Monument -Patagonia granite (pictured) 14-16 Weeks

-Brass be: -Steel

<u>Type:</u> -Stee Coffee Table

<u>Dimensions:</u> 76-1/4" x 48-1/4"x 16-1/2"\*

\*Custom stone options

\*Custom sizing made to order
for additional cost
-Aged and burnished brass
-Blackened Steel

<u>Price:</u> \$27,000 \*Custom material sizing finishing available