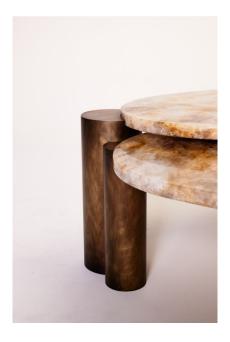

## **Xenolith Long Table**

<u>Series:</u> <u>Materials:</u> <u>Lead time</u>

Monument -Patagonia granite (pictured) 14-16 Weeks

-Brass be: -Steel

<u>Type:</u> -Stee Coffee Table

<u>Dimensions:</u> 76-1/4" x 48-1/4"x 16-1/2"\*

\*Custom stone options

\*Custom sizing made to order
for additional cost
-Aged and burnished brass
-Blackened Steel

<u>Price:</u> \$27,000 \*Custom material sizing finishing available