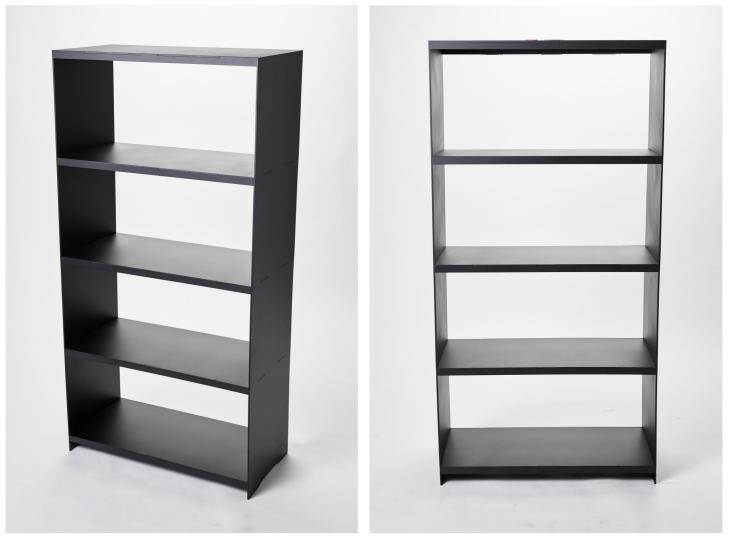

## **Sanora Shelf**

Series:<br/>SanoraMaterials:<br/>-Powdercoated AluminumType:<br/>Cabinet-Powdercoated AluminumDimensions:<br/>36" x 18" x 72"\*-Matte Textured Black<br/>-Matte Textured White<br/>-Custom RAL colours\*