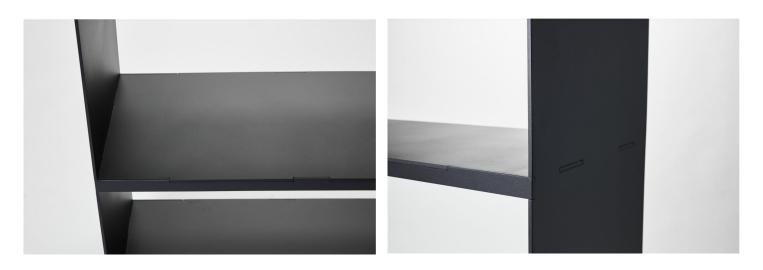

## **Sanora Shelf**

Series:<br/>SanoraMaterials:<br/>-Powdercoated AluminumType:<br/>Cabinet-Powdercoated AluminumDimensions:<br/>36" x 18" x 72"\*-Matte Textured Black<br/>-Matte Textured White<br/>-Custom RAL colours\*