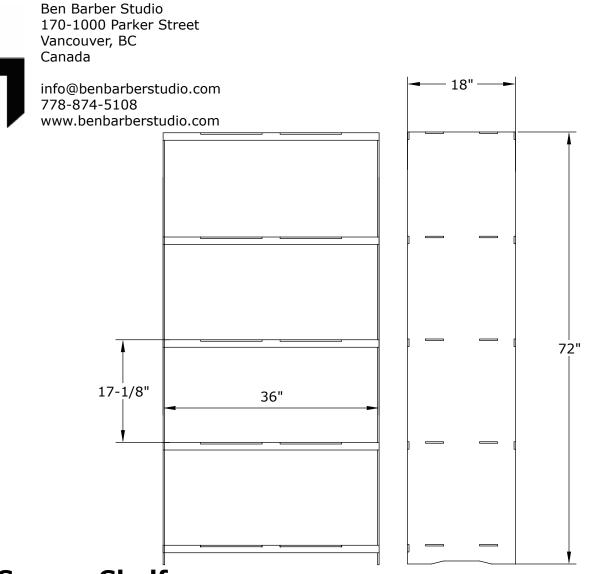

## **Sanora Shelf**

Series:<br/>SanoraMaterials:<br/>-Powdercoated AluminumType:<br/>Cabinet-Powdercoated AluminumDimensions:<br/>36" x 18" x 72"\*-Matte Textured Black<br/>-Matte Textured White<br/>-Custom RAL colours\*