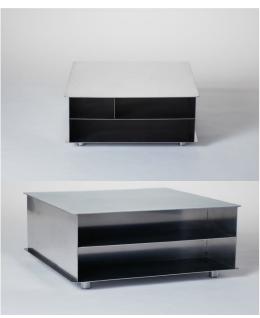

## **Erebus Table**

<u>Series:</u> <u>Materials:</u> <u>Lead time</u>

Monument -Stainless Steel 10-16 Weeks

-Brass
-Aluminum
Coffee Table -Steel

**Dimensions:** 

36" x 36" x 14 1/2"\* Finishes:

\*Custom sizing made to order -burnished Stainless

for additional cost -aged and burnished brass -burnished aluminum

<u>Price:</u> -Blackened Steel

\$8,000 (Stainless Steel)
\$8,000 (Aluminum) \*Custom material sizing
\$8,000 (Steel) finishing available
\$10,000 (Brass)