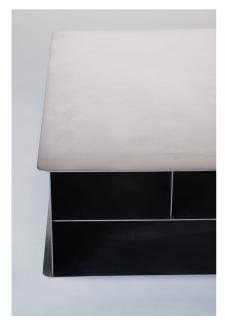

## **Erebus Table**

<u>Series:</u> <u>Materials:</u> <u>Lead time</u>

Monument -Stainless Steel 10-16 Weeks

-Brass
-Aluminum
Coffee Table -Steel

**Dimensions:** 

36" x 36" x 14 1/2"\* Finishes:

\*Custom sizing made to order -burnished Stainless

for additional cost -aged and burnished brass -burnished aluminum

<u>Price:</u> -Blackened Steel

\$8,000 (Stainless Steel)
\$8,000 (Aluminum) \*Custom material sizing
\$8,000 (Steel) finishing available
\$10,000 (Brass)