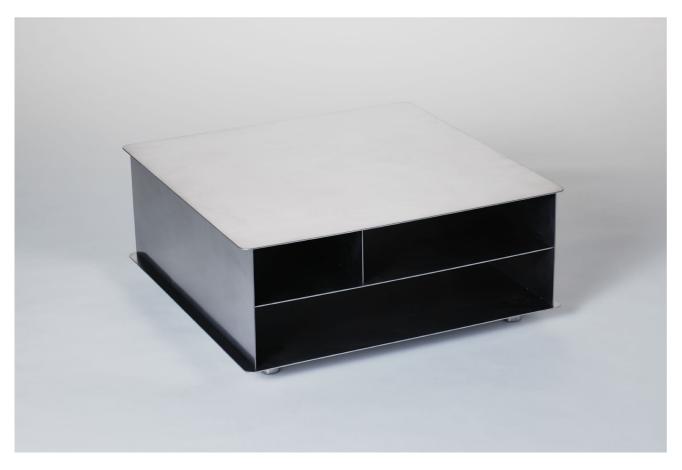

## **Erebus Table**

<u>Series:</u> <u>Materials:</u> <u>Lead time</u>

Monument -Stainless Steel 10-16 Weeks

-Brass
-Aluminum
Coffee Table -Steel

**Dimensions:** 

36" x 36" x 14 1/2"\* Finishes:

\*Custom sizing made to order -burnished Stainless

for additional cost -aged and burnished brass -burnished aluminum

<u>Price:</u> -Blackened Steel

\$8,000 (Stainless Steel)
\$8,000 (Aluminum) \*Custom material sizing
\$8,000 (Steel) finishing available
\$10,000 (Brass)