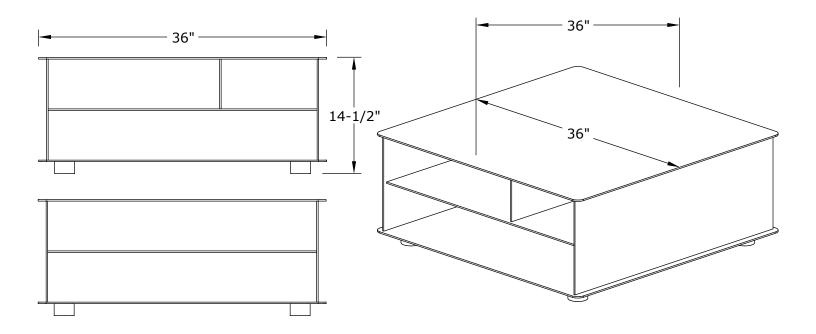

## **Erebus Table**

<u>Series:</u> <u>Materials:</u> <u>Lead time</u>

Monument -Stainless Steel 10-16 Weeks

-Brass
-Aluminum
Coffee Table -Steel

**Dimensions:** 

36" x 36" x 14 1/2"\* Finishes:

\*Custom sizing made to order -burnished Stainless