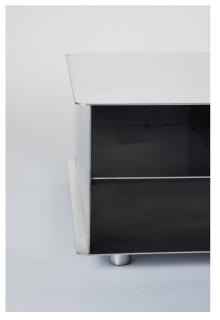

## **Erebus Table**

<u>Series:</u> <u>Materials:</u> <u>Lead time</u>

Monument -Stainless Steel 10-16 Weeks

-Brass
-Aluminum
Coffee Table -Steel

**Dimensions:** 

36" x 36" x 14 1/2"\* Finishes:

\*Custom sizing made to order -burnished Stainless

for additional cost -aged and burnished brass -burnished aluminum

<u>Price:</u> -Blackened Steel

\$8,000 (Stainless Steel)
\$8,000 (Aluminum) \*Custom material sizing
\$8,000 (Steel) finishing available
\$10,000 (Brass)